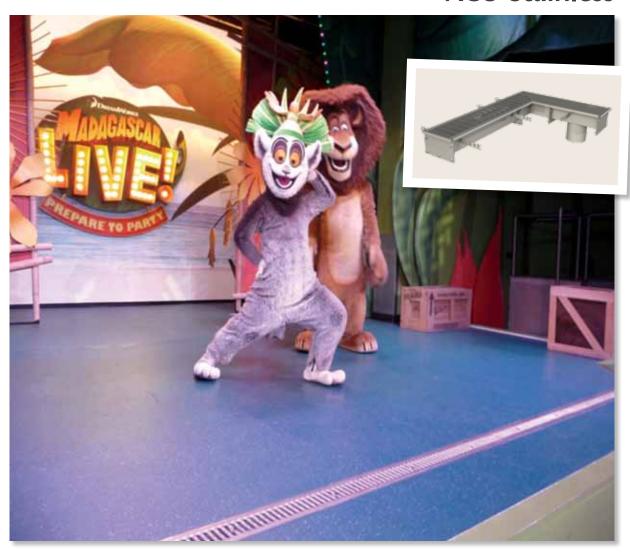

# **Dreamworld** – Gold Coast, QLD

The Dreamworld theme park on the Gold Coast is known for its animated films and theme park characters. Over the years, visitors to the park have enjoyed the 'Madagascar Live' show at King Julien's Theatre.

Water is used in a number of the shows and therefore draining the timber stage is of critical importance.

A watertight joint between the drain and the non-slip vinyl floor is also very important to preserve the life of the installation.

In 2002, ACO's System 100 stainless steel grated channels with Vinyl Seal edging was installed to drain the stage. This ACO product has proven to be as durable as it is eye-catching.

At the time, ACO advised and assisted the designers with design and installation advice for the drainage system that had to be suspended and fixed between timber floor joists.

### **Product Featured:**

System 100 Stainless Steel Channels and Stainless Steel Slotted Grates\*

\*Original grate design has been improved and upgraded.