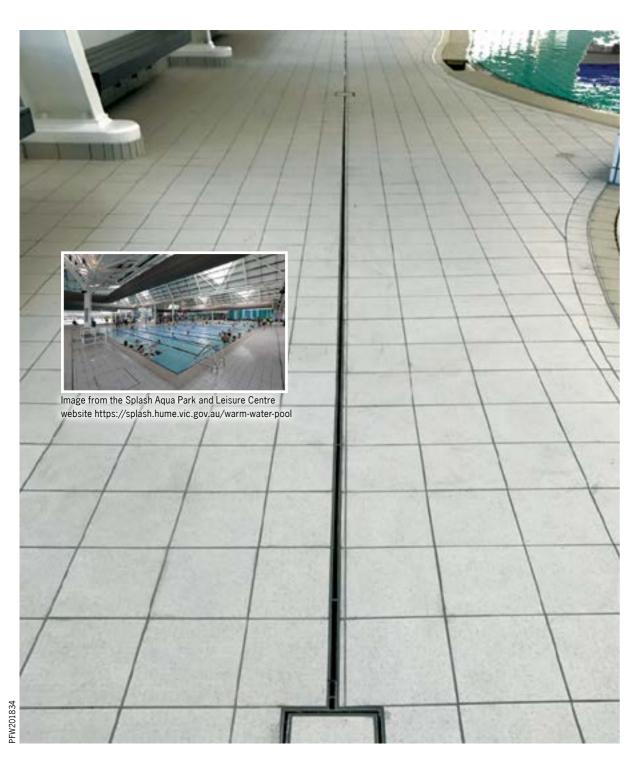

## Splash Aqua Park and Leisure Centre, Craigieburn, VIC

Splash Aqua Park and Leisure Centre was opened in October 2017. Peddle Thorp Architects designed the state-of-the-art facility with sustainable water and energy saving initiatives. The centre attracts around 600 visitors per year with a variety of programs catering for all ages and abilities. The aquatic park comprises a 50-metre pool, learn to swim and warm water pools, two water slides, gymnasium and café. The building is part of a 12-hectare park that includes an athletics track, event spaces and play grounds.

### **Project Design Brief**

Designers needed the surface area around the perimetre of the pools to be as flat and level as possible and requested a discreet, pedestrian safe drainage system that would not stand out in the pavement.

#### **Benefits**

- The SlotChannel outlet units are made with a tile insert top to blend in with the surrounding tiles
- The 10mm slot ensures safety for pedestrians and wheelchairs
- The SlotChannel is manufactured from stainless steel grade 316 for corrosion resistance