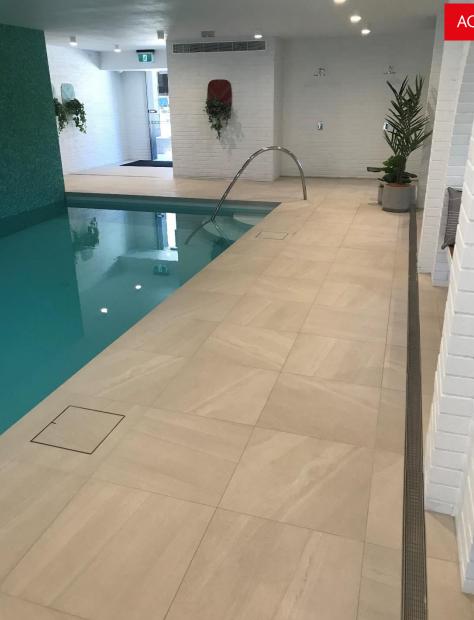

## Vista Apartments, Melbourne, Victoria

Vista Apartments is situated 15km from the Melbourne CBD in the bayside suburb of Highett. Situated close to beaches and parklands, the complex also features resort style amenities, including a gym, swimming pool and outdoor community spaces.

### **Project Design Brief**

Designers wanted to ensure longevity of the drainage within the swimming pool area. The channel was positioned away from the pool edge and water captured by the drainage system needed to be removed quickly.

#### **ACO's Solution**

System 100 sloped channels with Linéaire Anti-Slip grates

#### **Benefits**

- The channel and grate system was manufactured in grade 316 stainless steel, to provide a durable, long-term solution
- Sloping system drains water efficiently