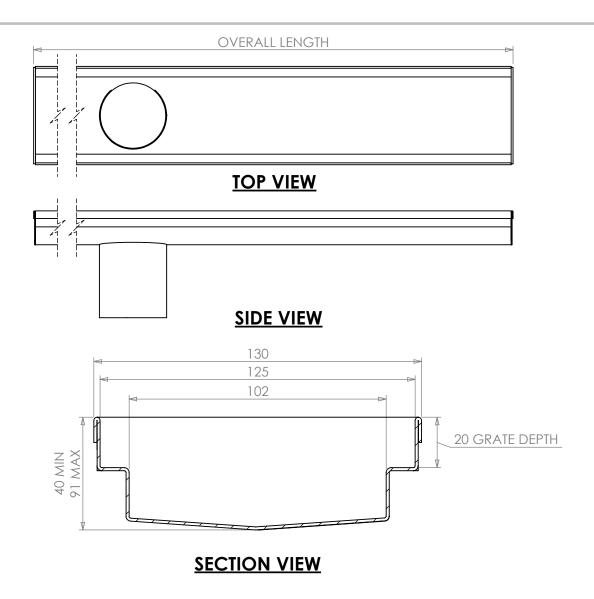

## SYSTEM 100 CHANNEL WITH SAFETY EDGE

Composite Slotted Heelsafe® Anti-Slip - Class D

Stainless Ladder Anti-Slip - Class D

©2020 COPYRIGHT ACO POLYCRETE PTY LTD.

All dimensions are in mm