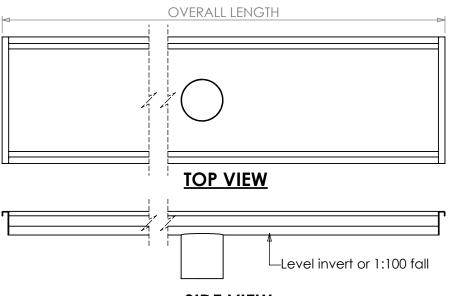

### **SECTION VIEW**

Provides strength in dense traffic areas, and when floor surround is poured, avoids having to fill beneath the edge.