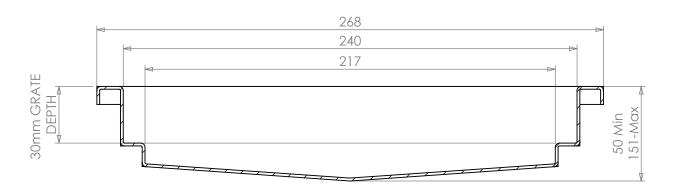

### **SECTION VIEW**

Provides strength in dense traffic areas, and when floor surround is poured, avoids having to fill beneath the edge.