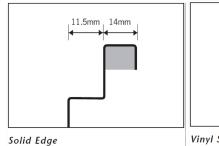

# 11.5mm, 14mm Vinyl Seal

Provides superior seal between channel and vinyl sheet flooring applications. Also suitable

for some resin floor applications.