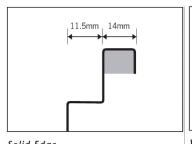

# Vinyl Seal

Provides superior seal between channel and vinyl sheet flooring applications. Also suitable for some resin floor applications.