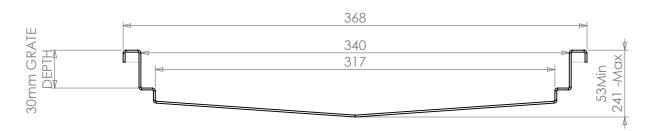

### **GRATE OPTIONS**

Stainless 5 Star Heelsafe® Anti-Slip - Class B Stainless Mesh - Class D Stainless Ladder Anti-Slip - Class D

 $^{\odot}$ 2020 COPYRIGHT ACO POLYCRETE PTY LTD.

All dimensions are in mm