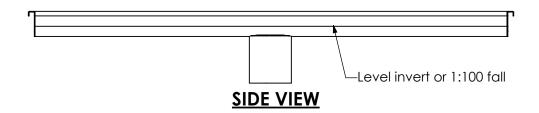

#### **TOP VIEW**

Provides strength in dense traffic areas, and when floor surround is poured, avoids having to fill beneath the edge.