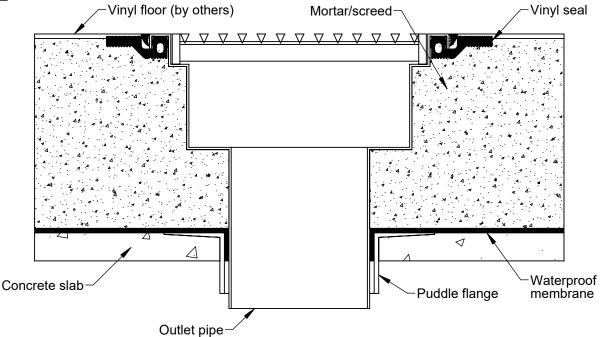

#### SLOTCHANNEL, SUSPENDED SLAB, VINYL FLOORING

### <u>SlotChannel</u>

#### Outlet Unit

All work should be carried out strictly in accordance with the manufacturer's instructions and the installation details set out on Drawing Number/s:\_\_\_\_\_\*.

All components are to be supplied with constant depth channels with vinyl edge to suit vinyl flooring. The channels shall have a continuous slot of 20mm and overall depth and length, position, nominal size of outlet as specified on Drawing Number/s:\_\_\_\_\_\*.