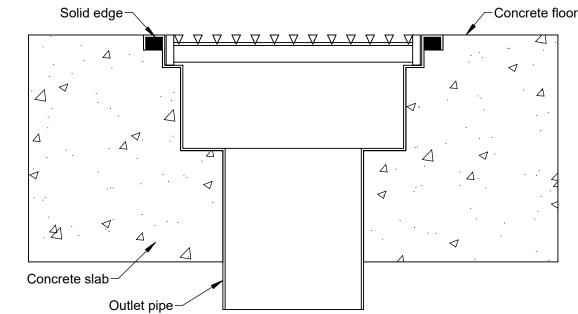

## <u>SlotChannel</u>

DRG #:

#### Outlet Unit

All work should be carried out strictly in accordance with the manufacturer's instructions and the installation details set out on Drawing Number/s:\_\_\_\_\_\*.

All components are to be supplied with constant depth channels with solid edge.

The channels shall have a continuous slot of 20mm and overall depth and length, position, nominal size of outlet as specified on Drawing Number/s:\_\_\_\_\_\*.

Grates for outlet unit are to be part number \_\_\_\_\_\*.