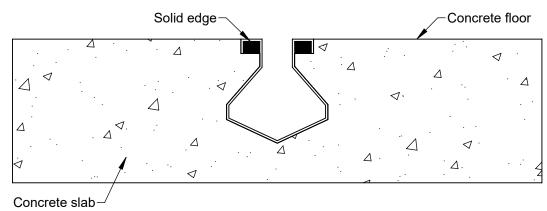

## <u>SlotChannel</u>

DRG #:

All work should be carried out strictly in accordance with the manufacturer's instructions and the installation details set out on Drawing Number/s:\_\_\_\_\_\*.

All components are to be supplied with constant depth channels with solid edge.

The channels shall have a continuous slot of 20mm and overall depth and length, position, nominal size of outlet as specified on Drawing Number/s:\_\_\_\_\_\*.

Grates for outlet unit are to be part number \_\_\_\_\_\*.