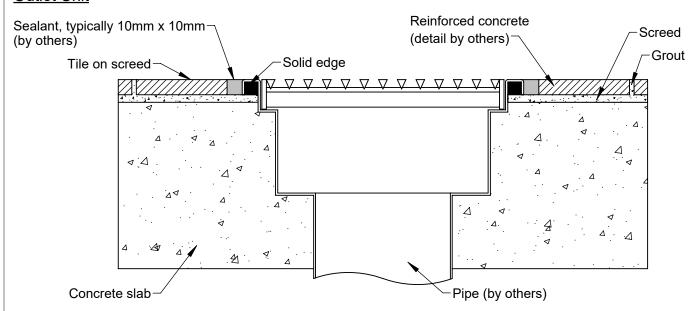

### IN003 SLOTCHANNEL, SUSPENDED SLAB, GROUND SLAB, TILE FLOORING

**SlotChannel** Reinforced concrete (detail by others) Solid edge Sealant, typically 10mm x 10mm Tile on screed (by others) Grout 4.7

### **Outlet Unit**

1.. These details only provide a practical reference. ACO recommends designers and installers check local legislative standards and practices, or seek specialised engineering advice.