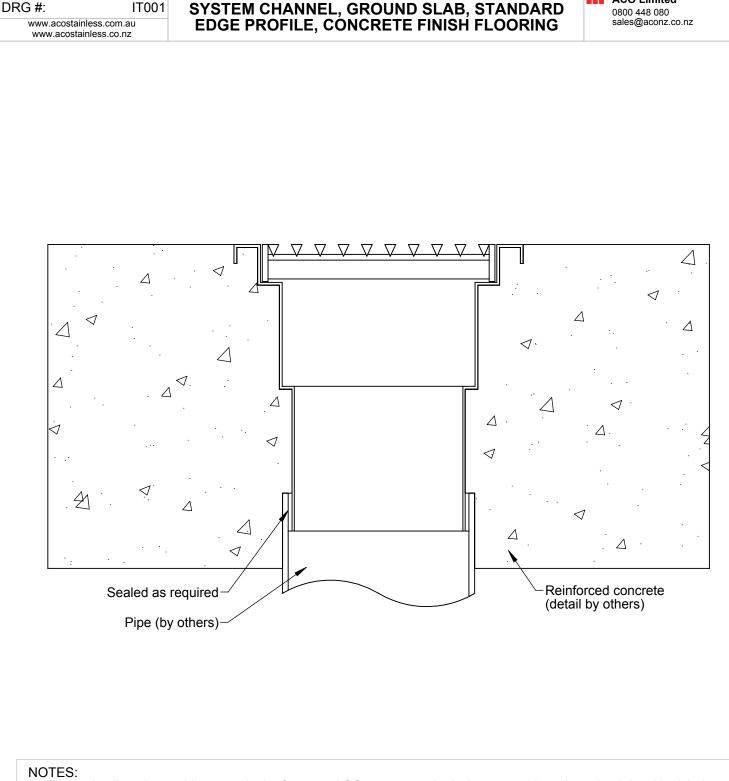

All components are to be supplied with constant depth/sloped channels with standard edge. The channels overall depth and length, position and nominal size of outlet specified on Drawing Number/s:

Grates are to be part number \*, with/without locking devices.