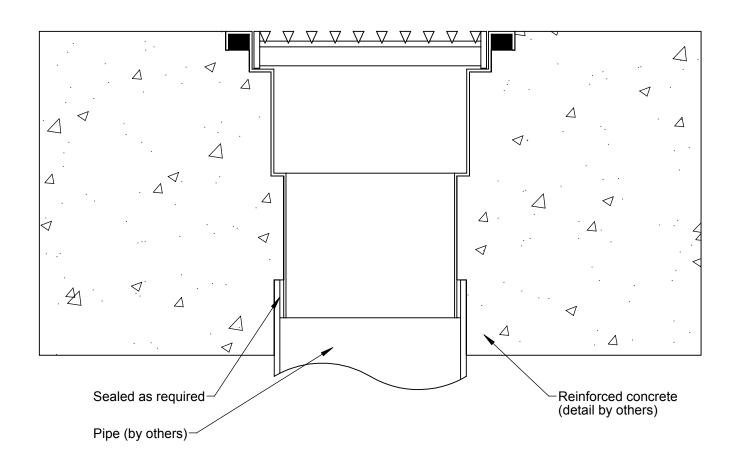

## INSTALLATION DRAWING

ACO Polycrete Pty Ltd 1300 765 226 sales@acoaus.com.au

ACO Limited 0800 448 080 sales@aconz.co.nz

DRG #: IT003

www.acostainless.com.au www.acostainless.co.nz

## SYSTEM CHANNEL, GROUND SLAB, SOLID EDGE PROFILE, CONCRETE FINISH FLOORING



## NOTES:

1.. These details only provide a practical reference. ACO recommends designers and installers check local legislative standards and practices, or seek specialised engineering advice.

## **Specification Clause**

The floor drain channels are to be ACO Stainless **System 100/200/300\*** grade **304/316** stainless steel as supplied by ACO Polycrete Pty Ltd. All components used within the scope of the systems are shown on Drawing Number/s:\_\_\_\_\_\*. All work should be carried out strictly in accordance with the manufacturer's instructions and the installation details set out on Drawing Number/s:\_\_\_\_\_\*.

All components are to be supplied with **constant depth/sloped** channels with solid edge. The channels overall depth and length, position and nominal size of outlet spe